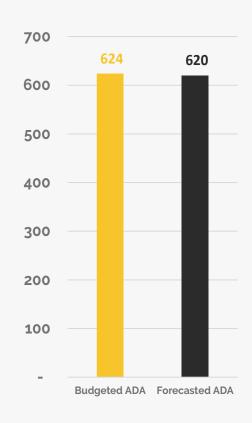

#### **Student Expectations**

The school now forecasts 620 ADA for SY23-24. The budget target was 624.