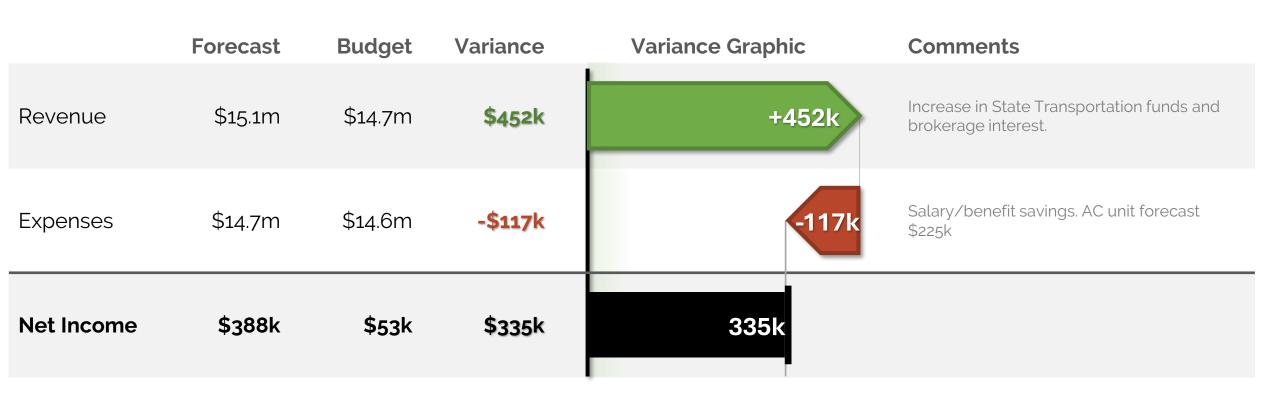

## **Executive Summary**

- We are currently forecasting a net income of \$388k, \$335k above budget.
- Our cash balance is forecasted to end the year at \$7.3m which results in 182 days of cash with 50% fund balance.
- Since last month, the net income improved by \$35k:
  - Received \$9k ARP IDEA federal funds, unbudgeted.
  - Salary savings due to leave/vacancy.

#### 2.6% GROSS MARGIN

The forecasted net income is \$388k, which is \$335k above the budget. It yields a 2.6% gross margin.

# 182 Days of Cash at year's end

We forecast the school's year ending cash balance as **\$7.3m**, **\$335k** above budget.

- REVENUE: \$452K AHEAD
- **2** EXPENSES: \$117K BEHIND
- **3** NET INCOME: \$335K ahead

|                                         | Actual          |            |           |             |                                         |           |           | Forecast   |                                         |                 |                 |                                         |            |
|-----------------------------------------|-----------------|------------|-----------|-------------|-----------------------------------------|-----------|-----------|------------|-----------------------------------------|-----------------|-----------------|-----------------------------------------|------------|
| Income Statement                        | Jul             | Aug        | Sep       | Oct         | Nov                                     | Dec       | Jan       | Feb        | Mar                                     | Apr             | May             | Jun                                     | TOTAL      |
| Revenue                                 |                 |            |           |             |                                         |           |           |            |                                         |                 |                 |                                         |            |
| Local Revenue                           | 172,524         | 92,474     | 116,491   | 128,873     | 152,930                                 | 115,247   | 122,581   | 107,992    | 107,992                                 | 107,992         | 107,992         | 107,992                                 | 1,441,082  |
| State Revenue                           | 882,311         | 847,252    | 963,511   | 960,888     | 1,296,384                               | 402,376   | 892,796   | 895,169    | 895,169                                 | 895,169         | 895,169         | 895,169                                 | 10,721,361 |
| Federal Revenue                         | 43,177          | 0          | 84,807    | 243,857     | 176,475                                 | 130,658   | 164,275   | 401,132    | 401,132                                 | 401,132         | 401,132         | 401,132                                 | 2,848,911  |
| Private Grants and Donations            | 0               | 25,000     | 10,000    | 5,000       | 25,000                                  | 2,128     | 0         | 0          | 0                                       | 0               | 0               | 0                                       | 67,128     |
| Earned Fees                             | 87              | 10,300     | 93        | 498         | 197                                     | 11,030    | 98        | 3,389      | 3,389                                   | 3,389           | 3,389           | 3,389                                   | 39,250     |
| Total Revenue                           | 1,098,100       | 975,026    | 1,174,902 | 1,339,115   | 1,650,986                               | 661,438   | 1,179,750 | 1,407,683  | 1,407,683                               | 1,407,683       | 1,407,683       | 1,407,683                               | 15,117,731 |
| Expenses                                |                 |            |           |             |                                         |           |           |            |                                         |                 |                 |                                         |            |
| Salaries                                | 646,542         | 631,523    | 652,610   | 642,362     | 701,269                                 | 657,751   | 658,791   | 681,099    | 681,099                                 | 709,099         | 681,099         | 709,099                                 | 8,052,342  |
| Benefits and Taxes                      | 167,940         | 169,783    | 172,608   | 171,934     | 178,250                                 | 170,842   | 173,606   | 181,411    | 181,411                                 | 183,553         | 181,411         | 183,553                                 | 2,116,302  |
| Staff-Related Costs                     | 0               | 2,557      | 7,543     | 10,030      | 55,311                                  | 5,655     | 2,190     | 10,615     | 10,615                                  | 10,615          | 10,615          | 10,615                                  | 136,361    |
| Occupancy Service                       | 35,665          | 115,676    | 46,442    | 80,187      | 38,610                                  | 39,126    | 22,325    | 49,298     | 49,298                                  | 49,298          | 49,298          | 49,298                                  | 624,523    |
| Student Expense, Direct                 | 84,950          | 241,664    | 22,674    | 119,560     | 65,483                                  | 40,861    | 6,062     | 111,503    | 111,503                                 | 111,503         | 111,503         | 111,503                                 | 1,138,767  |
| Student Expense, Food                   | 0               | 29,400     | 41,033    | 70,058      | 79,994                                  | 39,406    | 32,367    | 54,368     | 54,368                                  | 54,368          | 54,368          | 54,368                                  | 564,100    |
| Office & Business Expense               | 36,431          | 42,168     | 33,610    | 33,891      | 51,989                                  | 35,725    | 39,017    | 43,640     | 43,640                                  | 43,640          | 43,640          | 43,640                                  | 491,031    |
| Transportation                          | 1,582           | 165        | 1,086     | 3,976       | 40,051                                  | 3,538     | 2,454     | 194,251    | 194,251                                 | 194,251         | 194,251         | 194,251                                 | 1,024,109  |
| Total Ordinary Expenses                 | 973,109         | 1,232,937  | 977,607   | 1,131,997   | 1,210,958                               | 992,905   | 936,811   | 1,326,186  | 1,326,186                               | 1,356,328       | 1,326,186       | 1,356,328                               | 14,147,535 |
| Operating Income                        | 124,991         | -257,911   | 197,296   | 207,118     | 440,028                                 | -331,466  | 242,939   | 81,497     | 81,497                                  | 51,355          | 81,497          | 51,355                                  | 970,196    |
| Extraordinary Expenses                  |                 |            |           |             |                                         |           |           |            |                                         |                 |                 |                                         |            |
| Interest                                | 13,045          | 10,934     | 11,349    | 11,349      | 11,349                                  | 11,349    | 11,349    | 11,349     | 11,349                                  | 11,349          | 11,349          | 11,349                                  | 137,470    |
| Facility Improvements                   | 50,953          | 11,050     | 4,278     | 0           | 10,959                                  | 1,202     | 45,363    | 64,239     | 64,239                                  | 64,239          | 64,239          | 64,239                                  | 445,000    |
| Total Extraordinary Expenses            | 63,998          | 21,984     | 15,627    | 11,349      | 22,308                                  | 12,551    | 56,712    | 75,588     | 75,588                                  | 75,588          | 75,588          | 75,588                                  | 582,470    |
| Total Expenses                          | 1,037,106       | 1,254,921  | 993,234   | 1,143,346   | 1,233,266                               | 1,005,456 | 993,523   | 1,401,774  | 1,401,774                               | 1,431,916       | 1,401,774       | 1,431,916                               | 14,730,005 |
| Net Income                              | 60,993          | -279,896   | 181,668   | 195,768     | 417,720                                 | -344,017  | 186,227   | 5,909      | 5,909                                   | -24,233         | 5,909           | -24,233                                 | 387,726    |
| Cash Flow Adjustments                   | 648             | -1,952     | -723      | -1,903      | -1,950                                  | 1,263     | 472       | 829        | 829                                     | 829             | 829             | 829                                     | 0          |
| Change in Cash                          | 61,641          | -281,847   | 180,945   | 193,866     | 415,770                                 | -342,755  | 186,699   | 6,738      | 6,738                                   | -23,404         | 6,738           | -23,404                                 | 387,726    |
| Ending Cash                             | 7,015,389       | 6,733,542  | 6,914,487 | 7,108,353   | 7,524,124                               | 7.181.369 | 7,368,067 | 7,374,806  | 7.381.544                               | 7,358,140       | 7,364.879       | 7,341,475                               |            |
| 5 - 5 - 5 - 5 - 5 - 5 - 5 - 5 - 5 - 5 - | / , = = 5,5 = 5 | ,,, 55,54= | 10-11197  | , ,=== ,333 | , , , , , , , , , , , , , , , , , , , , | ,,===,500 | 7.017     | 7,37 1,200 | , , , , , , , , , , , , , , , , , , , , | , ,55 - , - 4 9 | , 10 - 11 - 7 0 | , , , , , , , , , , , , , , , , , , , , | EAUTE II   |