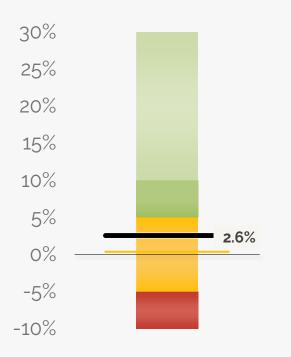

#### **Gross Margin**

Revenue less expenses, divided by revenue

#### 2.6% GROSS MARGIN

The forecasted net income is \$388k, which is \$335k above the budget. It yields a 2.6% gross margin.