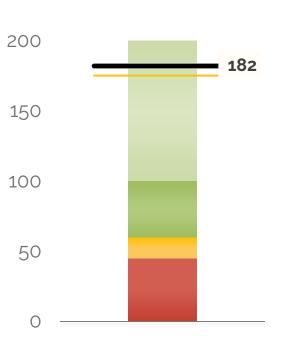

#### **Days of Cash**

Cash balance at year-end divided by average daily expenses

#### **182 DAYS OF CASH AT YEAR'S END**

The school will end the year with 182 days of cash. This is above the recommended 60 days