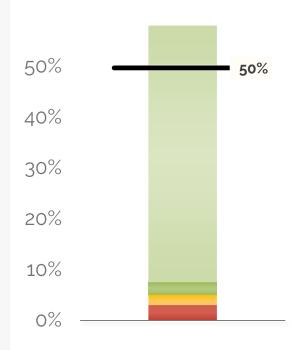

#### **Fund Balance** %

Forecasted Ending Fund Balance
/ Total Expenses

#### **49.67% AT YEAR'S END**

The school is projected to end the year with a fund balance of \$7,317,072. Last year's fund balance was \$6,929,345.