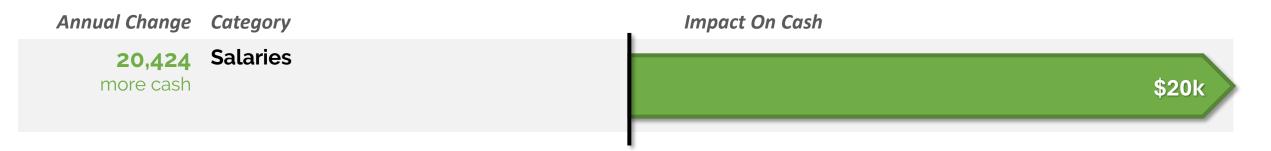

# **Key Forecast Changes This Month**

The January forecast increased the year-end cash expectation by \$36k. Key changes:

# Forecast History of June 30, 2024 Cash Balance GEDOPS

| Source | Days of Cash at 6/30/24 | Change | Description of change                             |
|--------|-------------------------|--------|---------------------------------------------------|
| Budget | 175                     |        | From SY23-24Budget                                |
| Jul    | 175                     | 0      | No changes made                                   |
| Aug    | 177                     | 2      | No July Forecast                                  |
| Sep    | 178                     | 0      |                                                   |
| Oct    | 187                     | 10     | Rev increase Transportation and brokerage account |
| Nov    | 186                     | -2     | Expense increase in Parking Stipend               |
| Dec    | 178                     | -8     | \$225k for AC unit                                |
| Jan    | 179                     | 1      | Decrease salary forecast.                         |
| Feb    |                         |        |                                                   |
| Mar    |                         |        |                                                   |
| Apr    |                         |        |                                                   |
| May    |                         |        |                                                   |
| Jun    |                         |        |                                                   |