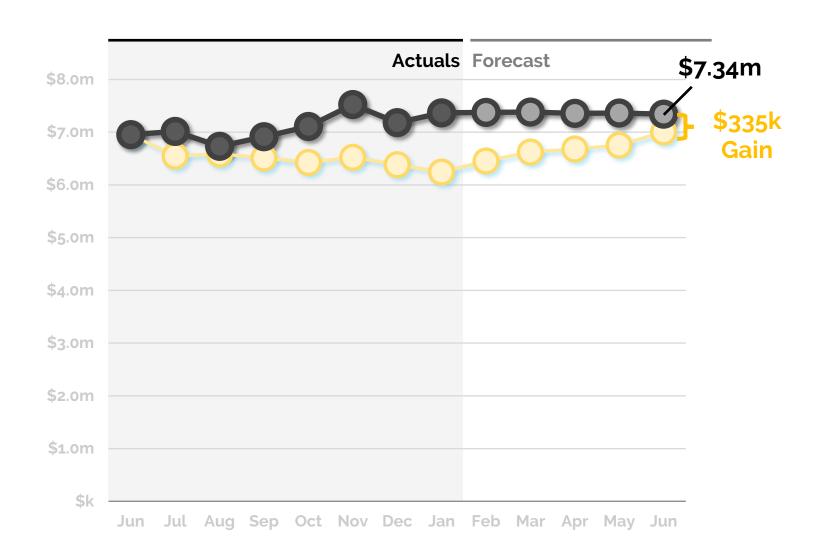

# 182 Days of Cash at year's end

We forecast the school's year ending cash balance as **\$7.3m**, **\$335k** above budget.

- REVENUE: \$452K AHEAD
- **2** EXPENSES: \$117K BEHIND
- **3** NET INCOME: \$335K ahead

|                                         | Actual          |            |           |             |                                         |           |           | Forecast   |                                         |                 |                 |                                         |            |
|-----------------------------------------|-----------------|------------|-----------|-------------|-----------------------------------------|-----------|-----------|------------|-----------------------------------------|-----------------|-----------------|-----------------------------------------|------------|
| Income Statement                        | Jul             | Aug        | Sep       | Oct         | Nov                                     | Dec       | Jan       | Feb        | Mar                                     | Apr             | May             | Jun                                     | TOTAL      |
| Revenue                                 |                 |            |           |             |                                         |           |           |            |                                         |                 |                 |                                         |            |
| Local Revenue                           | 172,524         | 92,474     | 116,491   | 128,873     | 152,930                                 | 115,247   | 122,581   | 107,992    | 107,992                                 | 107,992         | 107,992         | 107,992                                 | 1,441,082  |
| State Revenue                           | 882,311         | 847,252    | 963,511   | 960,888     | 1,296,384                               | 402,376   | 892,796   | 895,169    | 895,169                                 | 895,169         | 895,169         | 895,169                                 | 10,721,361 |
| Federal Revenue                         | 43,177          | 0          | 84,807    | 243,857     | 176,475                                 | 130,658   | 164,275   | 401,132    | 401,132                                 | 401,132         | 401,132         | 401,132                                 | 2,848,911  |
| Private Grants and Donations            | 0               | 25,000     | 10,000    | 5,000       | 25,000                                  | 2,128     | 0         | 0          | 0                                       | 0               | 0               | 0                                       | 67,128     |
| Earned Fees                             | 87              | 10,300     | 93        | 498         | 197                                     | 11,030    | 98        | 3,389      | 3,389                                   | 3,389           | 3,389           | 3,389                                   | 39,250     |
| Total Revenue                           | 1,098,100       | 975,026    | 1,174,902 | 1,339,115   | 1,650,986                               | 661,438   | 1,179,750 | 1,407,683  | 1,407,683                               | 1,407,683       | 1,407,683       | 1,407,683                               | 15,117,731 |
| Expenses                                |                 |            |           |             |                                         |           |           |            |                                         |                 |                 |                                         |            |
| Salaries                                | 646,542         | 631,523    | 652,610   | 642,362     | 701,269                                 | 657,751   | 658,791   | 681,099    | 681,099                                 | 709,099         | 681,099         | 709,099                                 | 8,052,342  |
| Benefits and Taxes                      | 167,940         | 169,783    | 172,608   | 171,934     | 178,250                                 | 170,842   | 173,606   | 181,411    | 181,411                                 | 183,553         | 181,411         | 183,553                                 | 2,116,302  |
| Staff-Related Costs                     | 0               | 2,557      | 7,543     | 10,030      | 55,311                                  | 5,655     | 2,190     | 10,615     | 10,615                                  | 10,615          | 10,615          | 10,615                                  | 136,361    |
| Occupancy Service                       | 35,665          | 115,676    | 46,442    | 80,187      | 38,610                                  | 39,126    | 22,325    | 49,298     | 49,298                                  | 49,298          | 49,298          | 49,298                                  | 624,523    |
| Student Expense, Direct                 | 84,950          | 241,664    | 22,674    | 119,560     | 65,483                                  | 40,861    | 6,062     | 111,503    | 111,503                                 | 111,503         | 111,503         | 111,503                                 | 1,138,767  |
| Student Expense, Food                   | 0               | 29,400     | 41,033    | 70,058      | 79,994                                  | 39,406    | 32,367    | 54,368     | 54,368                                  | 54,368          | 54,368          | 54,368                                  | 564,100    |
| Office & Business Expense               | 36,431          | 42,168     | 33,610    | 33,891      | 51,989                                  | 35,725    | 39,017    | 43,640     | 43,640                                  | 43,640          | 43,640          | 43,640                                  | 491,031    |
| Transportation                          | 1,582           | 165        | 1,086     | 3,976       | 40,051                                  | 3,538     | 2,454     | 194,251    | 194,251                                 | 194,251         | 194,251         | 194,251                                 | 1,024,109  |
| Total Ordinary Expenses                 | 973,109         | 1,232,937  | 977,607   | 1,131,997   | 1,210,958                               | 992,905   | 936,811   | 1,326,186  | 1,326,186                               | 1,356,328       | 1,326,186       | 1,356,328                               | 14,147,535 |
| Operating Income                        | 124,991         | -257,911   | 197,296   | 207,118     | 440,028                                 | -331,466  | 242,939   | 81,497     | 81,497                                  | 51,355          | 81,497          | 51,355                                  | 970,196    |
| Extraordinary Expenses                  |                 |            |           |             |                                         |           |           |            |                                         |                 |                 |                                         |            |
| Interest                                | 13,045          | 10,934     | 11,349    | 11,349      | 11,349                                  | 11,349    | 11,349    | 11,349     | 11,349                                  | 11,349          | 11,349          | 11,349                                  | 137,470    |
| Facility Improvements                   | 50,953          | 11,050     | 4,278     | 0           | 10,959                                  | 1,202     | 45,363    | 64,239     | 64,239                                  | 64,239          | 64,239          | 64,239                                  | 445,000    |
| Total Extraordinary Expenses            | 63,998          | 21,984     | 15,627    | 11,349      | 22,308                                  | 12,551    | 56,712    | 75,588     | 75,588                                  | 75,588          | 75,588          | 75,588                                  | 582,470    |
| Total Expenses                          | 1,037,106       | 1,254,921  | 993,234   | 1,143,346   | 1,233,266                               | 1,005,456 | 993,523   | 1,401,774  | 1,401,774                               | 1,431,916       | 1,401,774       | 1,431,916                               | 14,730,005 |
| Net Income                              | 60,993          | -279,896   | 181,668   | 195,768     | 417,720                                 | -344,017  | 186,227   | 5,909      | 5,909                                   | -24,233         | 5,909           | -24,233                                 | 387,726    |
| Cash Flow Adjustments                   | 648             | -1,952     | -723      | -1,903      | -1,950                                  | 1,263     | 472       | 829        | 829                                     | 829             | 829             | 829                                     | 0          |
| Change in Cash                          | 61,641          | -281,847   | 180,945   | 193,866     | 415,770                                 | -342,755  | 186,699   | 6,738      | 6,738                                   | -23,404         | 6,738           | -23,404                                 | 387,726    |
| Ending Cash                             | 7,015,389       | 6,733,542  | 6,914,487 | 7,108,353   | 7,524,124                               | 7.181.369 | 7,368,067 | 7,374,806  | 7.381.544                               | 7,358,140       | 7,364.879       | 7,341,475                               |            |
| 5 - 5 - 5 - 5 - 5 - 5 - 5 - 5 - 5 - 5 - | / , = = 5,5 = 5 | ,,, 55,54= | 10-11197  | , ,=== ,333 | , , , , , , , , , , , , , , , , , , , , | ,,===,500 | 7.017     | 7,37 1,200 | , , , , , , , , , , , , , , , , , , , , | , ,55 - , - 4 9 | , 10 - 11 - 7 0 | , , , , , , , , , , , , , , , , , , , , | EAUTE II   |